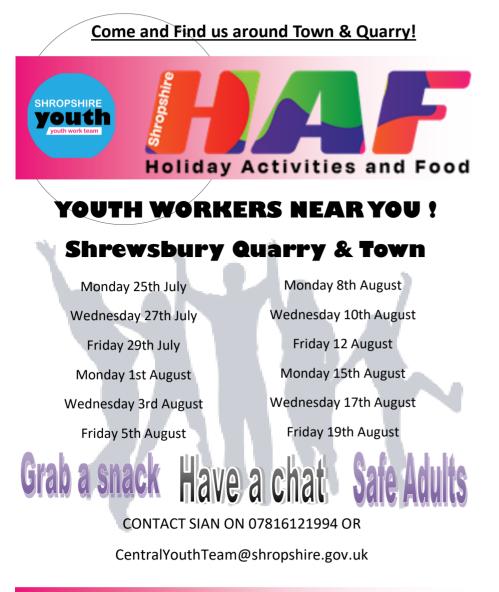

## Mondays from 4:30pm

Wednesdays and Friday from 2:30pm

| Come and Find us around Town & Quarry!   |                       |
|------------------------------------------|-----------------------|
| SHROPSHIRE<br>youth work team<br>Holiday | Activities and Food   |
| YOUTH WORKE                              | RS NEAR YOU !         |
| Shrewsbury Q                             | uarry & Town          |
| Monday 25th July                         | Monday 8th August     |
| Wednesday 27th July                      | Wednesday 10th August |
| Friday 29th July                         | Friday 12 August      |
| Monday 1st August                        | Monday 15th August    |
| Wednesday 3rd August                     | Wednesday 17th August |
| Friday 5th August                        | Friday 19th August    |
| Grab a snack Have                        | a chat Safe Adults    |
| CONTACT SIAN ON                          | 07816121994 OR        |
| CentralYouthTeam@                        | 9shropshire.gov.uk    |
| Mondays from 4:30pm                      |                       |
|                                          |                       |